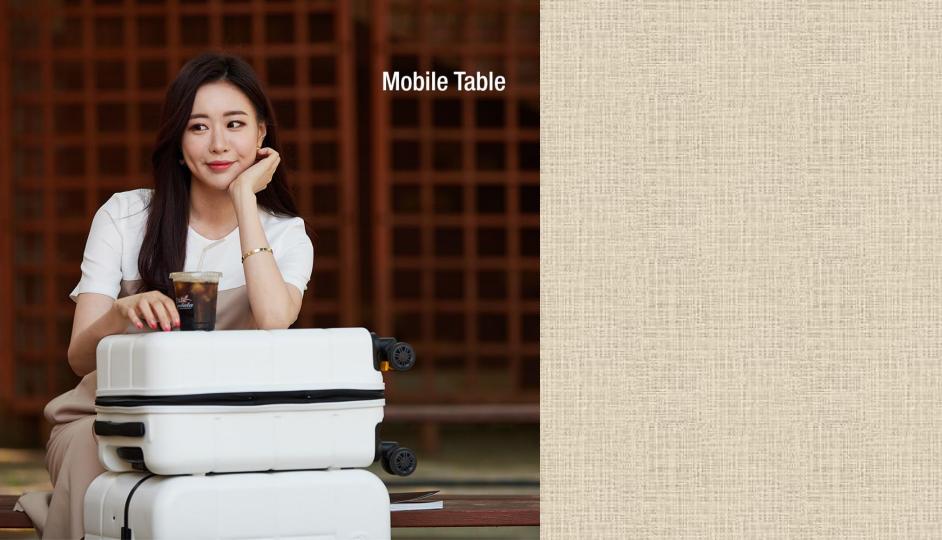

#### Background

In the increasing mobile lifestyle of today's travellers, we find many people need to be productive even when they are traveling.

Since waiting time takes up a very large part of our journey, e.g., waiting for public transportation, waiting in line to check in at airport hours before departure, etc.

It would be very desirable to have a comfortable station for us to sit down and rest, or work. This is how the idea of KUBIKO came about.

It has a height of a regular sitting chair

Completely flat top for sitting comfort

Max Load 120 kg