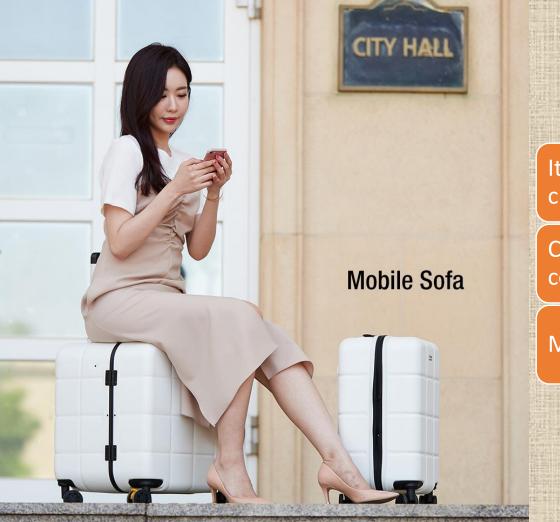

#### Background

In the increasing mobile lifestyle of today's travellers, we find many people need to be productive even when they are traveling.

Since waiting time takes up a very large part of our journey, e.g., waiting for public transportation, waiting in line to check in at airport hours before departure, etc.

It would be very desirable to have a comfortable station for us to sit down and rest, or work. This is how the idea of KUBIKO came about.

It has a height of a regular sitting chair

Completely flat top for sitting comfort

Max Load 120 kg

## When they stack together, its height almost same as a work desk.

**Packing Cubes** 