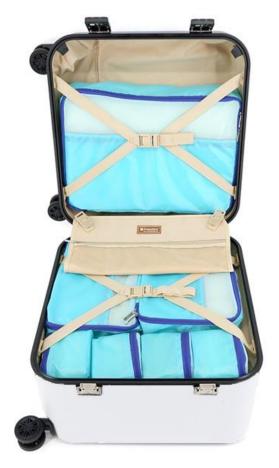

#### Customise Packing Cubes to maximize user's organized packing (only for Cube)