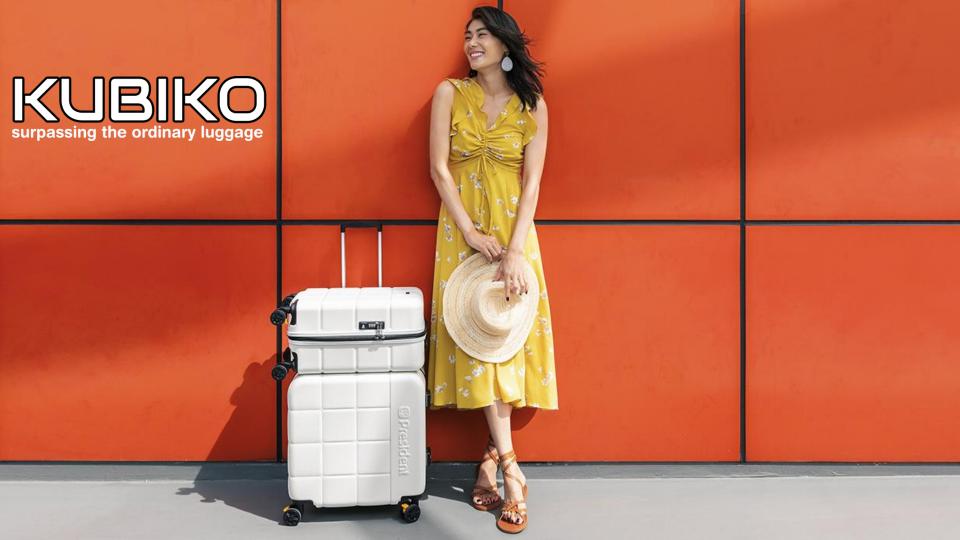

#### Background

In the increasing mobile lifestyle of today's travellers, we find many people need to be productive even when they are traveling.

Since waiting time takes up a very large part of our journey, e.g., waiting for public transportation, waiting in line to check in at airport hours before departure, etc.

It would be very desirable to have a comfortable station for us to sit down and rest, or work. This is how the idea of KUBIKO came about.

### Dimension, size, and weight

| Kubiko      | 20" (Cabin)     | 24" (Cube)      |
|-------------|-----------------|-----------------|
| Dimension   | 52 X 32 X 25 CM | 50 X 48 X 36 CM |
| Volume      | 28 Lt           | 61 Lt           |
| Nett Weight | 2.6 Kgs         | 4.1 Kgs         |

It has a height of a regular sitting chair

Completely flat top for sitting comfort

Max Load 120 kg

## The Cabin size is designed to be able to "stack and lock" on top of the Cube.

**One-hand Operation** 

A one-hand maneuvering of the luggage make your travelling more comfort.

Checking

**Mobile Working Station** 

## When they stack together, its height almost same as a work desk.

**Packing Cubes** 