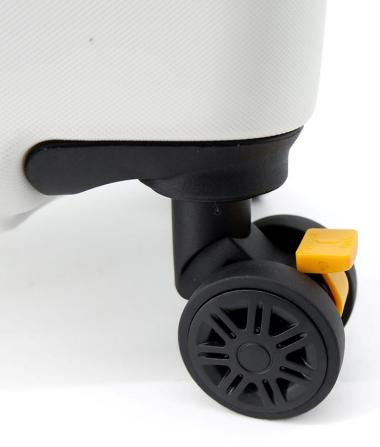

#### **Brake Caster**

## Locking wheels to prevent luggage from sliding while sitting down.

Stack and Lock