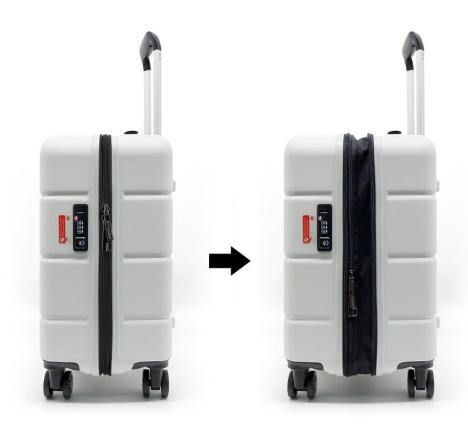

#### Meta Zip

## Meta-zip (patented) for cabin case expansion to 20% more capacity.

Meta-Zip is a hidden expandable system . Its double zipper system also increasing the safety.