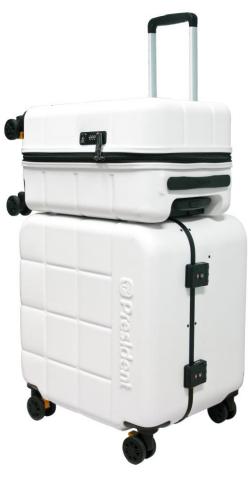

## The Cabin size is designed to be able to "stack and lock" on top of the Cube.

**One-hand Operation** 

A one-hand maneuvering of the luggage make your travelling more comfort.

Checking

**Mobile Working Station** 