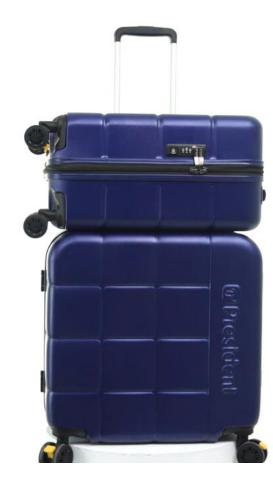

## Locking wheels to prevent luggage from sliding while sitting down.

Stack and Lock

## The Cabin size is designed to be able to "stack and lock" on top of the Cube.

**One-hand Operation** 

A one-hand maneuvering of the luggage make your travelling more comfort.

Checking

**Mobile Working Station** 

# Colors 3 White Black

Midnight Blue