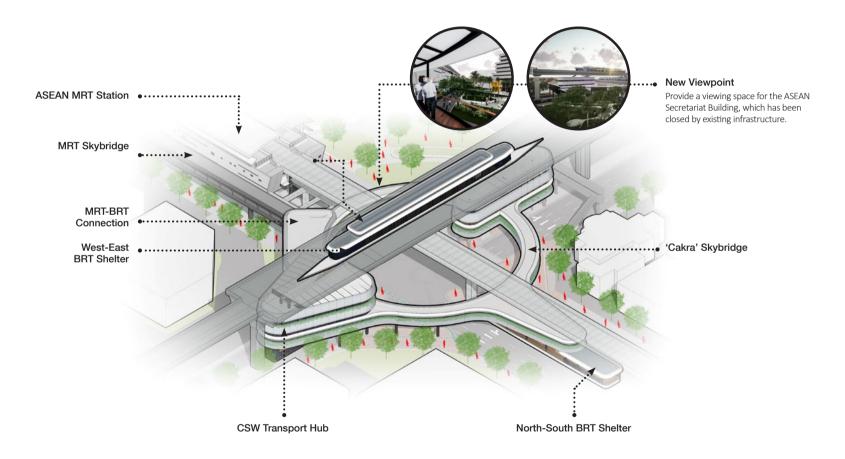

Preface

1948

2002-2014

2017

CSW (Centrale Stichting Wederopbouw) intersection is located in Kebayoran Baru. Because of the massive development during the last decade, the historic intersection was losing its identity. Inspired by the concept of the ASEAN Secretariat building and the original city plan of Kebayoran Baru, the design reintroduces 'CSW' as "Cakra Selaras Wahana." "Cakra" – a circular shape pedestrian bridge (represents the 'lost' roundabout in the historical city plan); "Selaras" - harmonious with the surrounding; and "Wahana" - transit space for connecting the BRT and MRT users.

Some existing problems (2016-2019) in the CSW intersection: disintegrated & non-human centered public facilities. This interchange is passed by BRT (Transjakarta) corridor XIII (west-east flyover busway) and a year old MRT (north-south railway). However, the existing CSW Transjakarta bus shelter, which is located at a 23 meters height, only has stair access and no direct connection with the ASEAN MRT station located less than 100 meters north.

#### Reconnect the Past, Reinvent the Future

Respect the historical context and reconsider the possible future development.

Massing Concept

ASEAN (Association of Southeast Asian Nations) Secretariat is located facing CSW Intersection. It is designed by Soejoedi (Indonesia's modern architecture pioneer) in the previous half century. Soejoedi responded to the CSW roundabout, created an 'L'-letter-shaped building.

Massing Concept

1

The CSW Roundabout was then responded by the design of the ASEAN Secretariat building, which is now one of Indonesia's Modern Architecture Heritage Buildings. The missing roundabout means **the lost of identity**.

2 Represent the 'CSW Roundabout' a symbol of unity that refines the existing massive infrastructure.

**3** The circular-shaped mass is **pulled in three directions** to connect and provide function. The mass provides a new perspective for the surroundings. 4

The mass then vertically connecting

the elevated busway with the

road below. The mass width is

surroundings.

spaced sufficiently, to respect the

5 Respecting

**Respecting the Cultural Heritage:** The facade is inspired by the 'floating' design concept of ASEAN building.