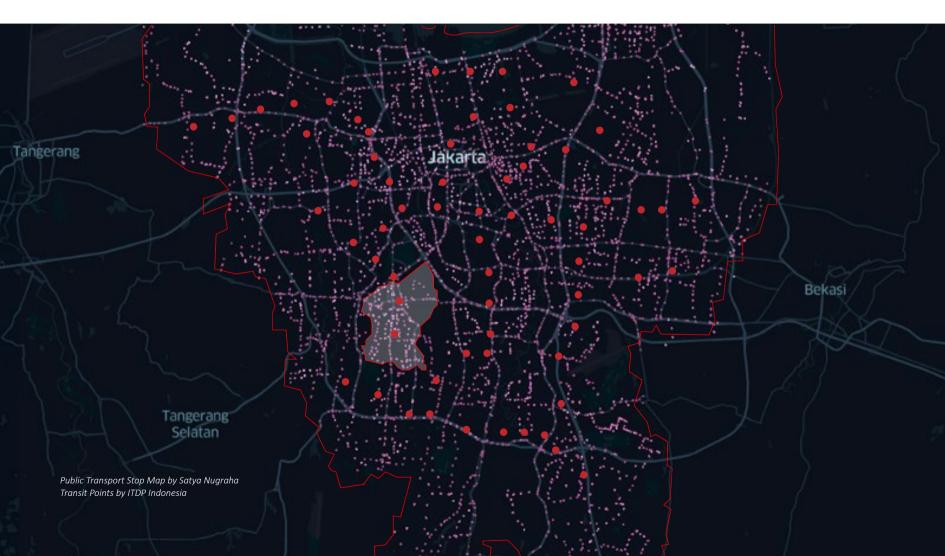

### Intermodal Network

Prioritizing good and user-friendly accessibility to transit and switching modes of transportation.

Green Network Regenerate the concept of

Regenerate the concept of 'Garden City' Kebayoran Baru historical city plan.

Socioeconomic Network

Forming a CSW area that functions as a terrace for Jakarta citizens to interact & boosting the economy.