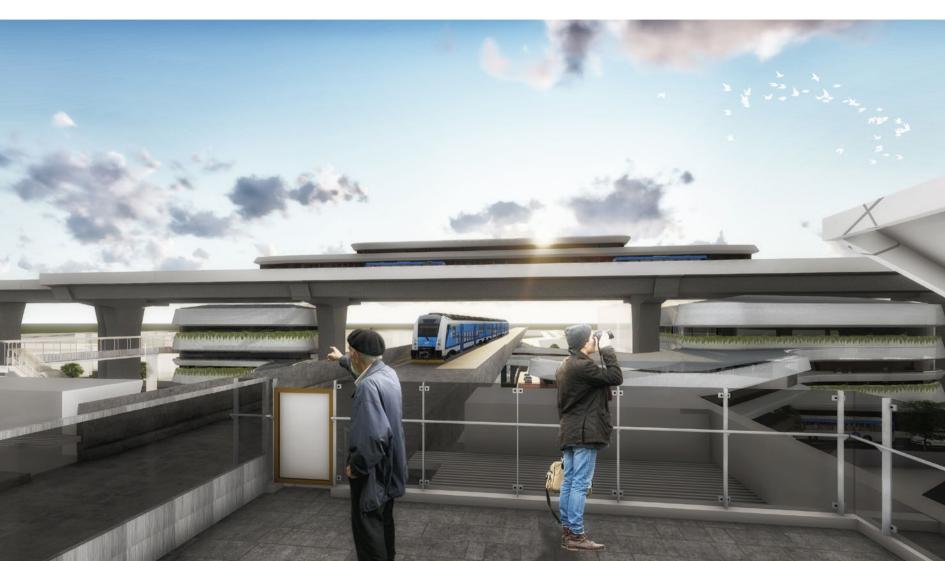

#### Reconnect the Past, Reinvent the Future

Respect the historical context and reconsider the possible future development.

Massing Concept

ASEAN (Association of Southeast Asian Nations) Secretariat is located facing CSW Intersection. It is designed by Soejoedi (Indonesia's modern architecture pioneer) in the previous half century. Soejoedi responded to the CSW roundabout, created an 'L'-letter-shaped building.

Massing Concept

1

The CSW Roundabout was then responded by the design of the ASEAN Secretariat building, which is now one of Indonesia's Modern Architecture Heritage Buildings. The missing roundabout means **the lost of identity**.

2 Represent the 'CSW Roundabout' a symbol of unity that refines the existing massive infrastructure.

**3** The circular-shaped mass is **pulled in three directions** to connect and provide function. The mass provides a new perspective for the surroundings. 4