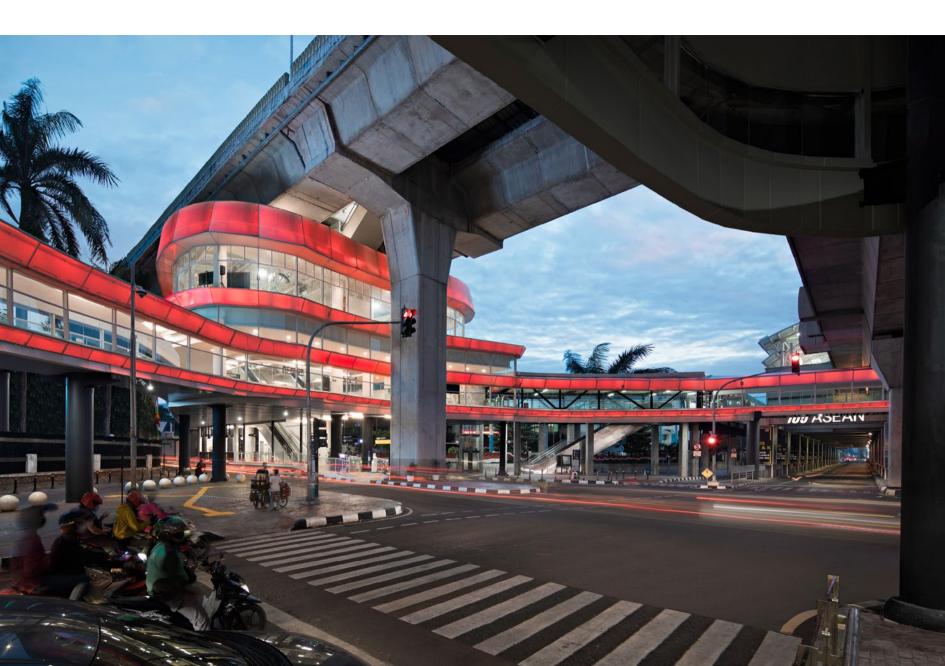

Preface

1948

2002-2014

2017

CSW (Centrale Stichting Wederopbouw) intersection is located in Kebayoran Baru. Because of the massive development during the last decade, the historic intersection was losing its identity. Inspired by the concept of the ASEAN Secretariat building and the original city plan of Kebayoran Baru, the design reintroduces 'CSW' as "Cakra Selaras Wahana." "Cakra" – a circular shape pedestrian bridge (represents the 'lost' roundabout in the historical city plan); "Selaras" - harmonious with the surrounding; and "Wahana" - transit space for connecting the BRT and MRT users.

Some existing problems (2016-2019) in the CSW intersection: disintegrated & non-human centered public facilities. This interchange is passed by BRT (Transjakarta) corridor XIII (west-east flyover busway) and a year old MRT (north-south railway). However, the existing CSW Transjakarta bus shelter, which is located at a 23 meters height, only has stair access and no direct connection with the ASEAN MRT station located less than 100 meters north.

#### Reconnect the Past, Reinvent the Future

Respect the historical context and reconsider the possible future development.

Massing Concept

ASEAN (Association of Southeast Asian Nations) Secretariat is located facing CSW Intersection. It is designed by Soejoedi (Indonesia's modern architecture pioneer) in the previous half century. Soejoedi responded to the CSW roundabout, created an 'L'-letter-shaped building.

Massing Concept

1

The CSW Roundabout was then responded by the design of the ASEAN Secretariat building, which is now one of Indonesia's Modern Architecture Heritage Buildings. The missing roundabout means **the lost of identity**.