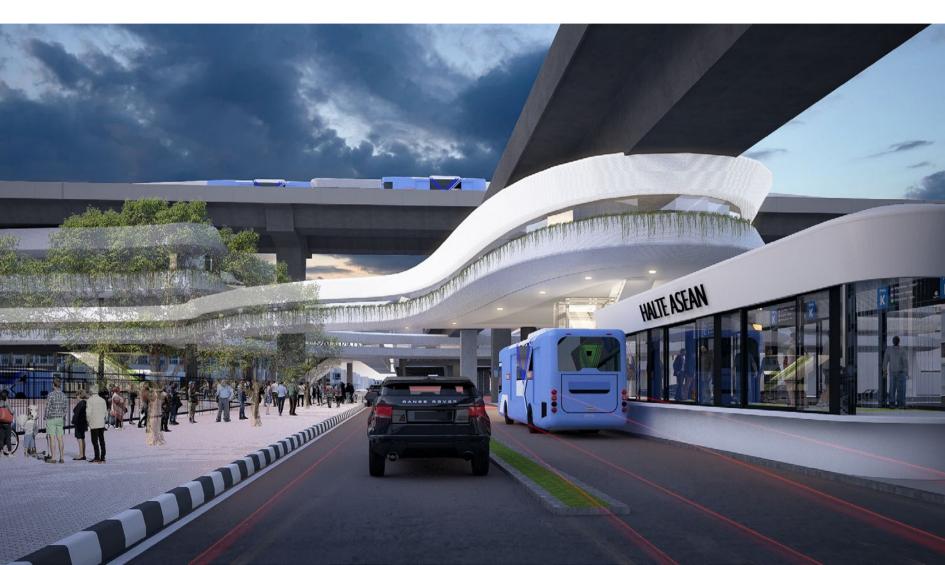

Some existing problems (2016-2019) in the CSW intersection: disintegrated & non-human centered public facilities. This interchange is passed by BRT (Transjakarta) corridor XIII (west-east flyover busway) and a year old MRT (north-south railway). However, the existing CSW Transjakarta bus shelter, which is located at a 23 meters height, only has stair access and no direct connection with the ASEAN MRT station located less than 100 meters north.

**Participation Process** 

In 2019, a public competition was held by the DKI Jakarta Government and PT Transportasi Jakarta. The following were the goals of the competiton: to connect the movement of MRT and BRT (TransJakarta) users (to integrate), to harmonize the design with the existing situation, to create commercial area which will add to non-fare-box income for PT Transportasi Jakarta.

#### Human-Centered Design

Putting people first: pedestrians & the users of public transportation rather than motorized vehicles.

### Intermodal Network

Prioritizing good and user-friendly accessibility to transit and switching modes of transportation.

Green Network Regenerate the concept of

Regenerate the concept of 'Garden City' Kebayoran Baru historical city plan.