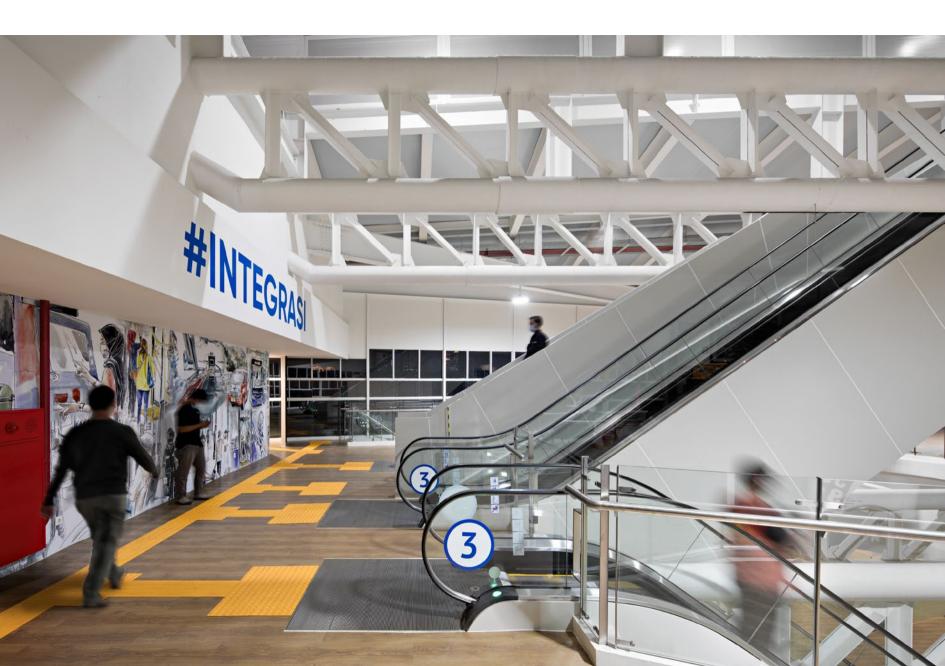

t building, which is now one of Indonesia's Modern Architecture Heritage Buildings. The missing roundabout means **the lost of identity**.



2 Represent the 'CSW Roundabout' a symbol of unity that refines the existing massive infrastructure.



**3** The circular-shaped mass is **pulled in three directions** to connect and provide function. The mass provides a new perspective for the surroundings. 4

The mass then vertically connecting

the elevated busway with the

road below. The mass width is

surroundings.

spaced sufficiently, to respect the

5 Respecting

**Respecting the Cultural Heritage:** The facade is inspired by the 'floating' design concept of ASEAN building.

## Micro Concept



## Micro Concept













Section



# **Construction Documentation**































PT Rekatama Konstruksindo