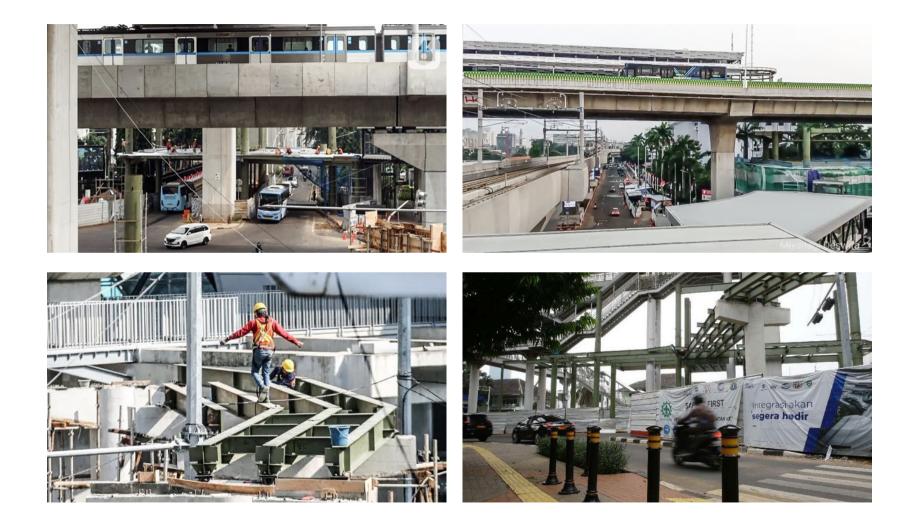

f the ASEAN Secretariat building, which is now one of Indonesia's Modern Architecture Heritage Buildings. The missing roundabout means **the lost of identity**.



2 Represent the 'CSW Roundabout' a symbol of unity that refines the existing massive infrastructure.



**3** The circular-shaped mass is **pulled in three directions** to connect and provide function. The mass provides a new perspective for the surroundings. 4

The mass then vertically connecting

the elevated busway with the

road below. The mass width is

surroundings.

spaced sufficiently, to respect the

5 Respecting

**Respecting the Cultural Heritage:** The facade is inspired by the 'floating' design concept of ASEAN building.

## Micro Concept



## Micro Concept













Section



# **Construction Documentation**































PT Rekatama Konstruksindo