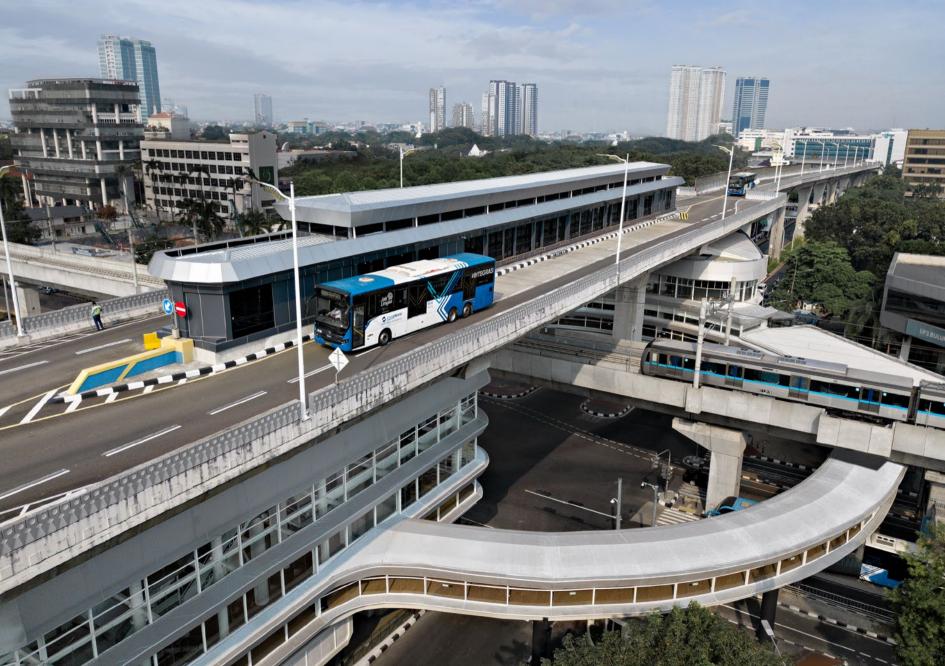

Some existing problems (2016-2019) in the CSW intersection: disintegrated & non-human centered public facilities. This interchange is passed by BRT (Transjakarta) corridor XIII (west-east flyover busway) and a year old MRT (north-south railway). However, the existing CSW Transjakarta bus shelter, which is located at a 23 meters height, only has stair access and no direct connection with the ASEAN MRT station located less than 100 meters north.

#### Reconnect the Past, Reinvent the Future

Respect the historical context and reconsider the possible future development.

Massing Concept

ASEAN (Association of Southeast Asian Nations) Secretariat is located facing CSW Intersection. It is designed by Soejoedi (Indonesia's modern architecture pioneer) in the previous half century. Soejoedi responded to the CSW roundabout, created an 'L'-letter-shaped building.