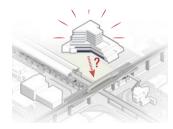

Massing Concept

1

The CSW Roundabout was then responded by the design of the ASEAN Secretariat building, which is now one of Indonesia's Modern Architecture Heritage Buildings. The missing roundabout means **the lost of identity**.

2 Represent the 'CSW Roundabout' a symbol of unity that refines the existing massive infrastructure.

**3** The circular-shaped mass is **pulled in three directions** to connect and provide function. The mass provides a new perspective for the surroundings. 4