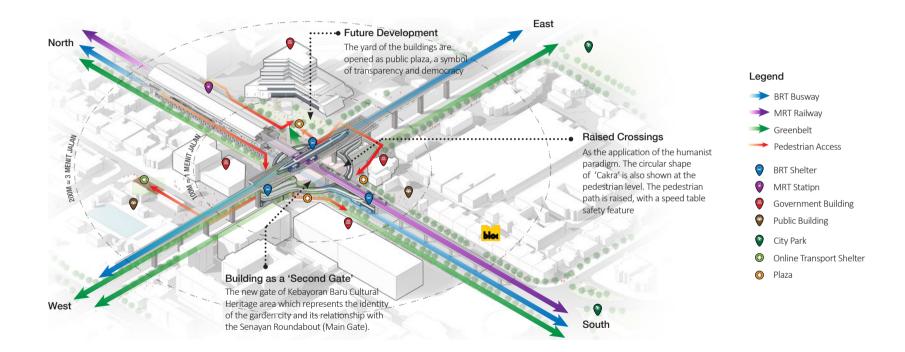

Preface

1948

2002-2014

2017

CSW (Centrale Stichting Wederopbouw) intersection is located in Kebayoran Baru. Because of the massive development during the last decade, the historic intersection was losing its identity. Inspired by the concept of the ASEAN Secretariat building and the original city plan of Kebayoran Baru, the design reintroduces 'CSW' as "Cakra Selaras Wahana." "Cakra" – a circular shape pedestrian bridge (represents the 'lost' roundabout in the historical city plan); "Selaras" - harmonious with the surrounding; and "Wahana" - transit space for connecting the BRT and MRT users.

Some existing problems (2016-2019) in the CSW intersection: disintegrated & non-human centered public facilities. This interchange is passed by BRT (Transjakarta) corridor XIII (west-east flyover busway) and a year old MRT (north-south railway). However, the existing CSW Transjakarta bus shelter, which is located at a 23 meters height, only has stair access and no direct connection with the ASEAN MRT station located less than 100 meters north.

### Intermodal Network

Prioritizing good and user-friendly accessibility to transit and switching modes of transportation.

Green Network Regenerate the concept of

Regenerate the concept of 'Garden City' Kebayoran Baru historical city plan.

#### Reconnect the Past, Reinvent the Future

Respect the historical context and reconsider the possible future development.

Massing Concept

ASEAN (Association of Southeast Asian Nations) Secretariat is located facing CSW Intersection. It is designed by Soejoedi (Indonesia's modern architecture pioneer) in the previous half century. Soejoedi responded to the CSW roundabout, created an 'L'-letter-shaped building.

Massing Concept

1

The CSW Roundabout was then responded by the design of the ASEAN Secretariat building, which is now one of Indonesia's Modern Architecture Heritage Buildings. The missing roundabout means **the lost of identity**.

2 Represent the 'CSW Roundabout' a symbol of unity that refines the existing massive infrastructure.

**3** The circular-shaped mass is **pulled in three directions** to connect and provide function. The mass provides a new perspective for the surroundings. 4

The mass then vertically connecting

the elevated busway with the

road below. The mass width is

surroundings.

spaced sufficiently, to respect the

5 Respecting

**Respecting the Cultural Heritage:** The facade is inspired by the 'floating' design concept of ASEAN building.