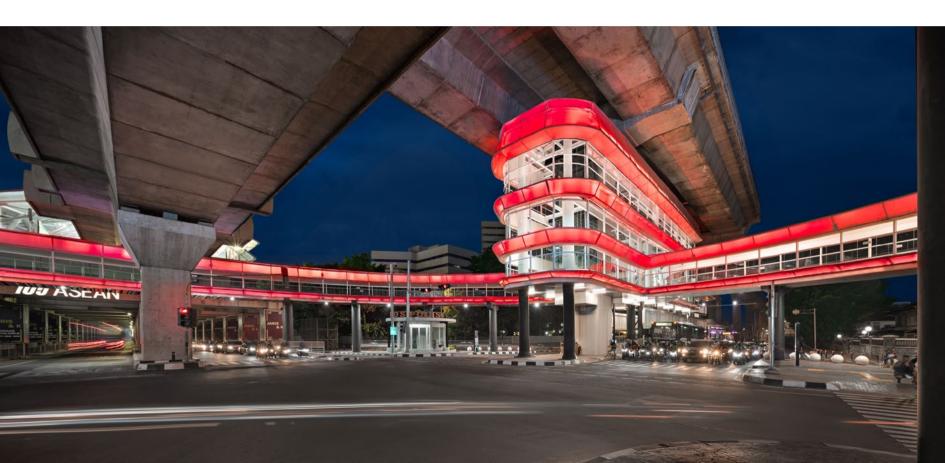

Preface

1948

2002-2014

2017

CSW (Centrale Stichting Wederopbouw) intersection is located in Kebayoran Baru. Because of the massive development during the last decade, the historic intersection was losing its identity. Inspired by the concept of the ASEAN Secretariat building and the original city plan of Kebayoran Baru, the design reintroduces 'CSW' as "Cakra Selaras Wahana." "Cakra" – a circular shape pedestrian bridge (represents the 'lost' roundabout in the historical city plan); "Selaras" - harmonious with the surrounding; and "Wahana" - transit space for connecting the BRT and MRT users.

Massing Concept

1

The CSW Roundabout was then responded by the design of the ASEAN Secretariat building, which is now one of Indonesia's Modern Architecture Heritage Buildings. The missing roundabout means **the lost of identity**.

2 Represent the 'CSW Roundabout' a symbol of unity that refines the existing massive infrastructure.

**3** The circular-shaped mass is **pulled in three directions** to connect and provide function. The mass provides a new perspective for the surroundings. 4

The mass then vertically connecting

the elevated busway with the

road below. The mass width is

surroundings.

spaced sufficiently, to respect the

5 Respecting

**Respecting the Cultural Heritage:** The facade is inspired by the 'floating' design concept of ASEAN building.