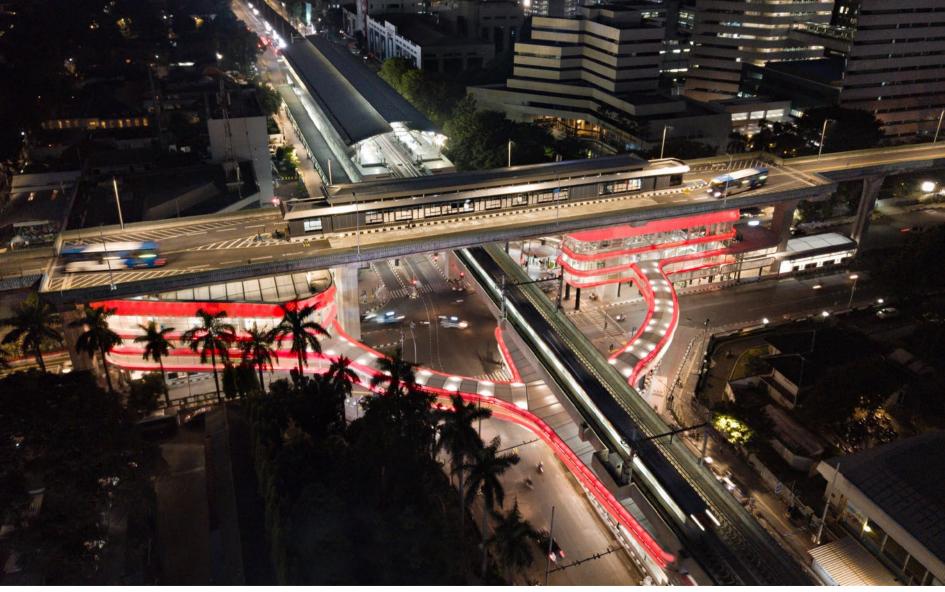

Preface

1948

2002-2014

2017

CSW (Centrale Stichting Wederopbouw) intersection is located in Kebayoran Baru. Because of the massive development during the last decade, the historic intersection was losing its identity. Inspired by the concept of the ASEAN Secretariat building and the original city plan of Kebayoran Baru, the design reintroduces 'CSW' as "Cakra Selaras Wahana." "Cakra" – a circular shape pedestrian bridge (represents the 'lost' roundabout in the historical city plan); "Selaras" - harmonious with the surrounding; and "Wahana" - transit space for connecting the BRT and MRT users.

Some existing problems (2016-2019) in the CSW intersection: disintegrated & non-human centered public facilities. This interchange is passed by BRT (Transjakarta) corridor XIII (west-east flyover busway) and a year old MRT (north-south railway). However, the existing CSW Transjakarta bus shelter, which is located at a 23 meters height, only has stair access and no direct connection with the ASEAN MRT station located less than 100 meters north.

#### Reconnect the Past, Reinvent the Future

Respect the historical context and reconsider the possible future development.

Massing Concept

ASEAN (Association of Southeast Asian Nations) Secretariat is located facing CSW Intersection. It is designed by Soejoedi (Indonesia's modern architecture pioneer) in the previous half century. Soejoedi responded to the CSW roundabout, created an 'L'-letter-shaped building.

Massing Concept

1

The CSW Roundabout was then responded by the design of the ASEAN Secretariat building, which is now one of Indonesia's Modern Architecture Heritage Buildings. The missing roundabout means **the lost of identity**.

2 Represent the 'CSW Roundabout' a symbol of unity that refines the existing massive infrastructure.

**3** The circular-shaped mass is **pulled in three directions** to connect and provide function. The mass provides a new perspective for the surroundings. 4