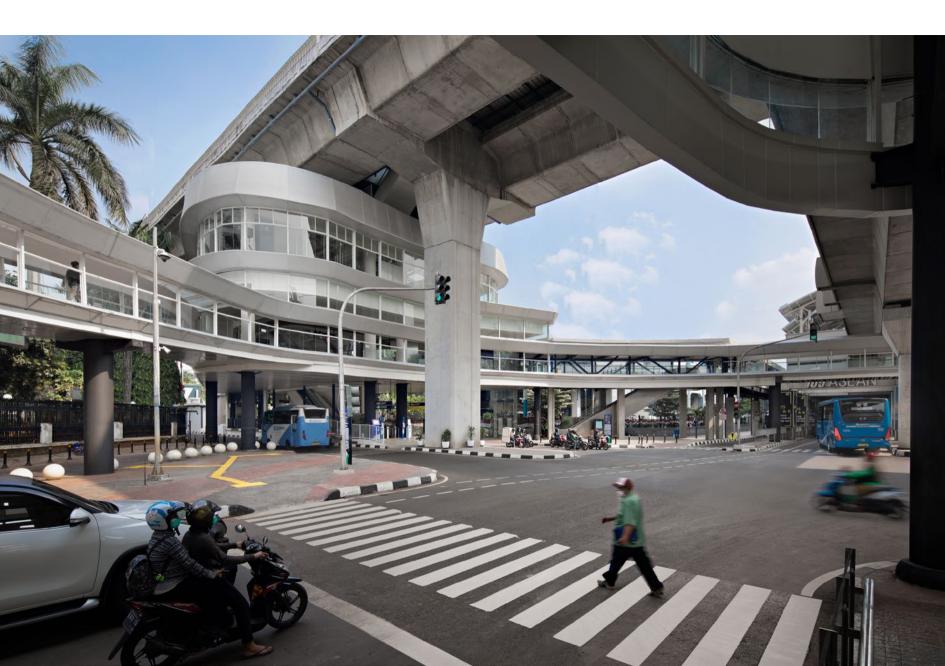

#### Reconnect the Past, Reinvent the Future

Respect the historical context and reconsider the possible future development.

Massing Concept

ASEAN (Association of Southeast Asian Nations) Secretariat is located facing CSW Intersection. It is designed by Soejoedi (Indonesia's modern architecture pioneer) in the previous half century. Soejoedi responded to the CSW roundabout, created an 'L'-letter-shaped building.

Massing Concept

1

The CSW Roundabout was then responded by the design of the ASEAN Secretariat building, which is now one of Indonesia's Modern Architecture Heritage Buildings. The missing roundabout means **the lost of identity**.

The mass then vertically connecting

the elevated busway with the

road below. The mass width is

surroundings.

spaced sufficiently, to respect the

5 Respecting

**Respecting the Cultural Heritage:** The facade is inspired by the 'floating' design concept of ASEAN building.