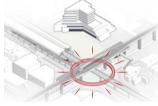

2 Represent the 'CSW Roundabout' a symbol of unity that refines the existing massive infrastructure.

**3** The circular-shaped mass is **pulled in three directions** to connect and provide function. The mass provides a new perspective for the surroundings. 4