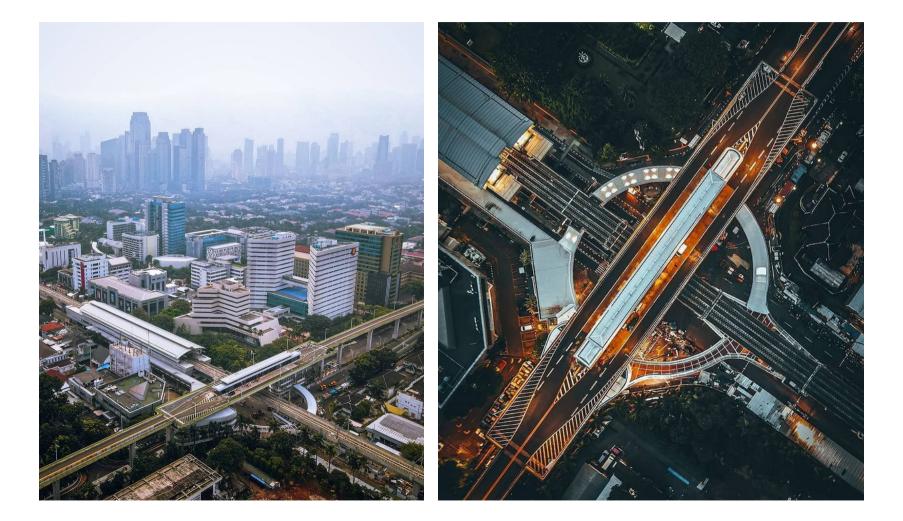

Some existing problems (2016-2019) in the CSW intersection: disintegrated & non-human centered public facilities. This interchange is passed by BRT (Transjakarta) corridor XIII (west-east flyover busway) and a year old MRT (north-south railway). However, the existing CSW Transjakarta bus shelter, which is located at a 23 meters height, only has stair access and no direct connection with the ASEAN MRT station located less than 100 meters north.