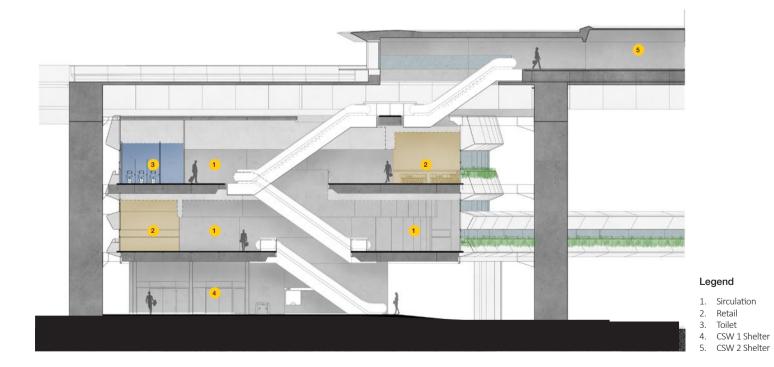

t was then responded by the design of the ASEAN Secretariat building, which is now one of Indonesia's Modern Architecture Heritage Buildings. The missing roundabout means **the lost of identity**.



2 Represent the 'CSW Roundabout' a symbol of unity that refines the existing massive infrastructure.



**3** The circular-shaped mass is **pulled in three directions** to connect and provide function. The mass provides a new perspective for the surroundings. 4

The mass then vertically connecting

the elevated busway with the

road below. The mass width is

surroundings.

spaced sufficiently, to respect the

5 Respecting

**Respecting the Cultural Heritage:** The facade is inspired by the 'floating' design concept of ASEAN building.

## Micro Concept



## Micro Concept













Section



# **Construction Documentation**































PT Rekatama Konstruksindo