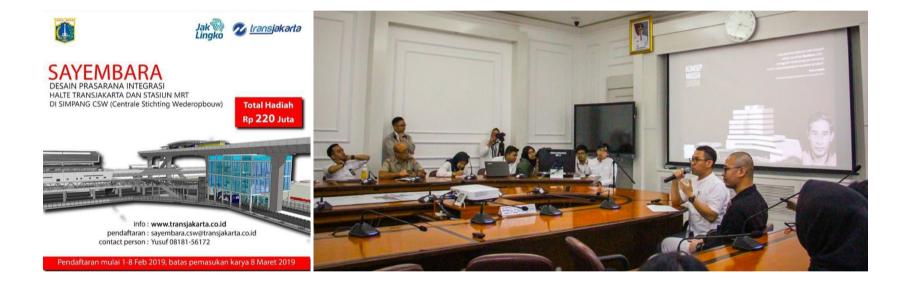

**Participation Process** 

In 2019, a public competition was held by the DKI Jakarta Government and PT Transportasi Jakarta. The following were the goals of the competiton: to connect the movement of MRT and BRT (TransJakarta) users (to integrate), to harmonize the design with the existing situation, to create commercial area which will add to non-fare-box income for PT Transportasi Jakarta.