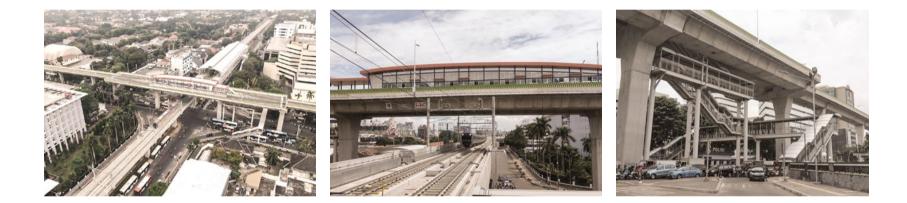

atellite city of Jakarta. Located 4.5 KM South of Jakarta, it was designed in 1948 by the first Indonesian city planner, Soesilo. The area is well known for its Little Tokyo District.





Preface







1948

2002-2014

2017

CSW (Centrale Stichting Wederopbouw) intersection is located in Kebayoran Baru. Because of the massive development during the last decade, the historic intersection was losing its identity. Inspired by the concept of the ASEAN Secretariat building and the original city plan of Kebayoran Baru, the design reintroduces 'CSW' as "Cakra Selaras Wahana." "Cakra" – a circular shape pedestrian bridge (represents the 'lost' roundabout in the historical city plan); "Selaras" - harmonious with the surrounding; and "Wahana" - transit space for connecting the BRT and MRT users.



Some existing problems (2016-2019) in the CSW intersection: disintegrated & non-human centered public facilities. This interchange is passed by BRT (Transjakarta) corridor XIII (west-east flyover busway) and a year old MRT (north-south railway). However, the existing CSW Transjakarta bus shelter, which is located at a 23 meters height, only has stair access and no direct connection with the ASEAN MRT station located less than 100 meters north.

**Participation Process** 



In 2019, a public competition was held by the DKI Jakarta Government and PT Transportasi Jakarta. The following were the goals of the competiton: to connect the movement of MRT and BRT (TransJakarta) users (to integrate), to harmonize the design with the existing situation, to create commercial area which will add to