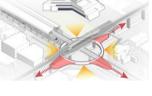

2 Represent the 'CSW Roundabout' a symbol of unity that refines the existing massive infrastructure.

**3** The circular-shaped mass is **pulled in three directions** to connect and provide function. The mass provides a new perspective for the surroundings. 4

The mass then vertically connecting

the elevated busway with the

road below. The mass width is

surroundings.

spaced sufficiently, to respect the

5 Respecting

**Respecting the Cultural Heritage:** The facade is inspired by the 'floating' design concept of ASEAN building.