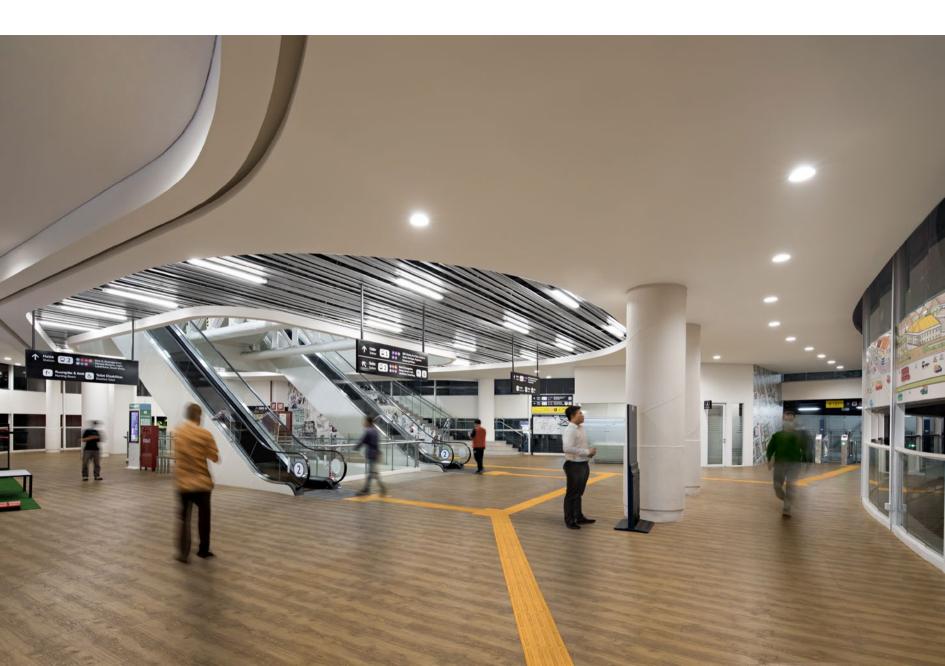

Some existing problems (2016-2019) in the CSW intersection: disintegrated & non-human centered public facilities. This interchange is passed by BRT (Transjakarta) corridor XIII (west-east flyover busway) and a year old MRT (north-south railway). However, the existing CSW Transjakarta bus shelter, which is located at a 23 meters height, only has stair access and no direct connection with the ASEAN MRT station located less than 100 meters north.

#### Human-Centered Design

Putting people first: pedestrians & the users of public transportation rather than motorized vehicles.

### Intermodal Network

Prioritizing good and user-friendly accessibility to transit and switching modes of transportation.

Green Network Regenerate the concept of

Regenerate the concept of 'Garden City' Kebayoran Baru historical city plan.