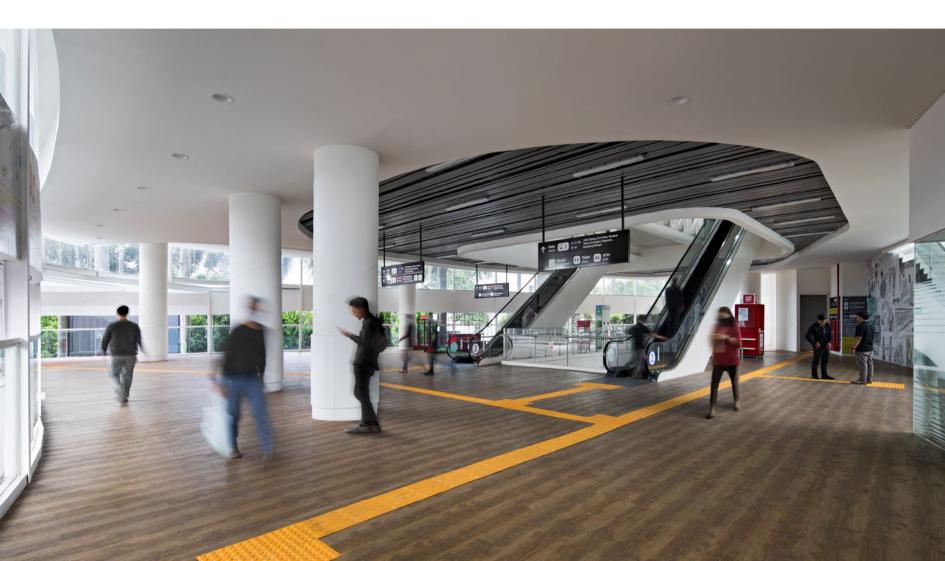

Some existing problems (2016-2019) in the CSW intersection: disintegrated & non-human centered public facilities. This interchange is passed by BRT (Transjakarta) corridor XIII (west-east flyover busway) and a year old MRT (north-south railway). However, the existing CSW Transjakarta bus shelter, which is located at a 23 meters height, only has stair access and no direct connection with the ASEAN MRT station located less than 100 meters north.

#### Human-Centered Design

Putting people first: pedestrians & the users of public transportation rather than motorized vehicles.

### Intermodal Network

Prioritizing good and user-friendly accessibility to transit and switching modes of transportation.

Green Network Regenerate the concept of

Regenerate the concept of 'Garden City' Kebayoran Baru historical city plan.