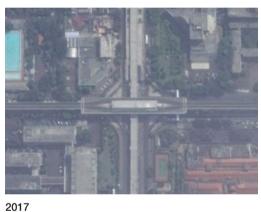

Preface

1948

2002-2014

2017

CSW (Centrale Stichting Wederopbouw) intersection is located in Kebayoran Baru. Because of the massive development during the last decade, the historic intersection was losing its identity. Inspired by the concept of the ASEAN Secretariat building and the original city plan of Kebayoran Baru, the design reintroduces 'CSW' as "Cakra Selaras Wahana." "Cakra" – a circular shape pedestrian bridge (represents the 'lost' roundabout in the historical city plan); "Selaras" - harmonious with the surrounding; and "Wahana" - transit space for connecting the BRT and MRT users.

Some existing problems (2016-2019) in the CSW intersection: disintegrated & non-human centered public facilities. This interchange is passed by BRT (Transjakarta) corridor XIII (west-east flyover busway) and a year old MRT (north-south railway). However, the existing CSW Transjakarta bus shelter, which is located at a 23 meters height, only has stair access and no direct connection with the ASEAN MRT station located less than 100 meters north.