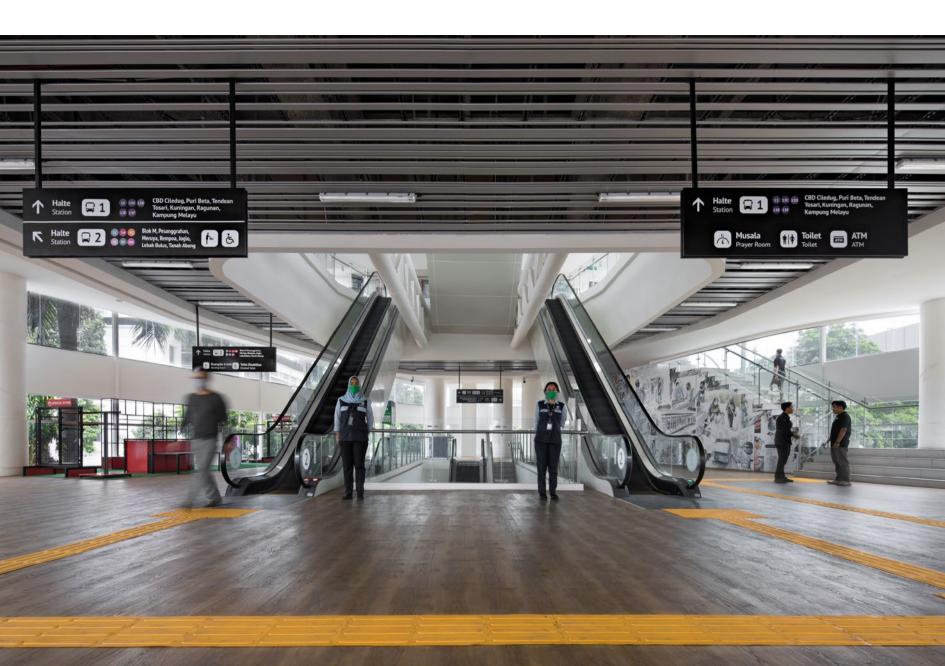

Some existing problems (2016-2019) in the CSW intersection: disintegrated & non-human centered public facilities. This interchange is passed by BRT (Transjakarta) corridor XIII (west-east flyover busway) and a year old MRT (north-south railway). However, the existing CSW Transjakarta bus shelter, which is located at a 23 meters height, only has stair access and no direct connection with the ASEAN MRT station located less than 100 meters north.

#### Human-Centered Design

Putting people first: pedestrians & the users of public transportation rather than motorized vehicles.

### Intermodal Network

Prioritizing good and user-friendly accessibility to transit and switching modes of transportation.

Green Network Regenerate the concept of

Regenerate the concept of 'Garden City' Kebayoran Baru historical city plan.