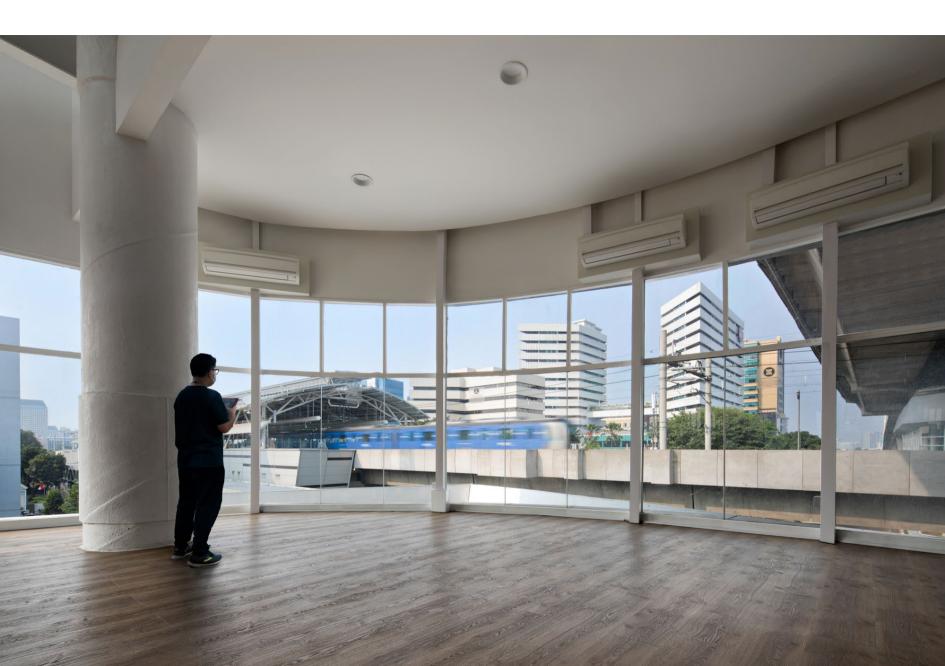

Some existing problems (2016-2019) in the CSW intersection: disintegrated & non-human centered public facilities. This interchange is passed by BRT (Transjakarta) corridor XIII (west-east flyover busway) and a year old MRT (north-south railway). However, the existing CSW Transjakarta bus shelter, which is located at a 23 meters height, only has stair access and no direct connection with the ASEAN MRT station located less than 100 meters north.

**Participation Process** 

In 2019, a public competition was held by the DKI Jakarta Government and PT Transportasi Jakarta. The following were the goals of the competiton: to connect the movement of MRT and BRT (TransJakarta) users (to integrate), to harmonize the design with the existing situation, to create commercial area which will add to non-fare-box income for PT Transportasi Jakarta.