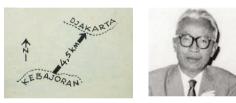

### Preface

Kebayoran Baru, one of Jakarta's Cultural Heritage Areas, was the first satellite city of Jakarta. Located 4.5 KM South of Jakarta, it was designed in 1948 by the first Indonesian city planner, Soesilo. The area is well known for its Little Tokyo District.