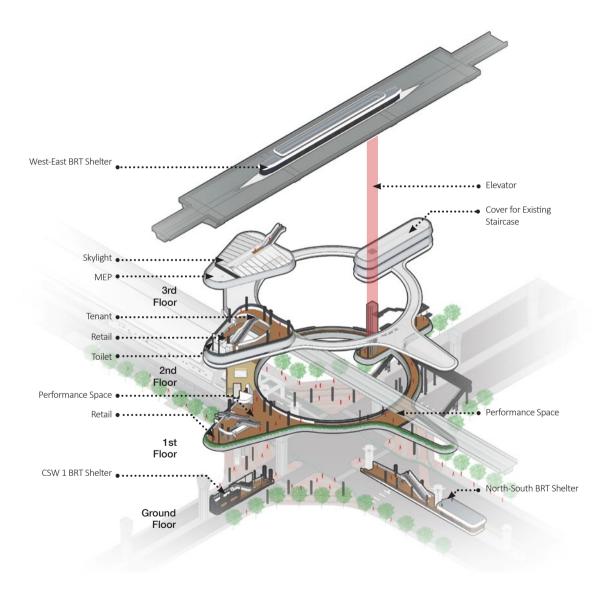

1

The CSW Roundabout was then responded by the design of the ASEAN Secretariat building, which is now one of Indonesia's Modern Architecture Heritage Buildings. The missing roundabout means **the lost of identity**.



2 Represent the 'CSW Roundabout' a symbol of unity that refines the existing massive infrastructure.



**3** The circular-shaped mass is **pulled in three directions** to connect and provide function. The mass provides a new perspective for the surroundings. 4

The mass then vertically connecting

the elevated busway with the

road below. The mass width is

surroundings.

spaced sufficiently, to respect the

5 Respecting

**Respecting the Cultural Heritage:** The facade is inspired by the 'floating' design concept of ASEAN building.

## Micro Concept



## Micro Concept













Section



# **Construction Documentation**































PT Rekatama Konstruksindo