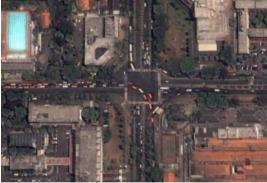

Preface

1948

2002-2014

2017

CSW (Centrale Stichting Wederopbouw) intersection is located in Kebayoran Baru. Because of the massive development during the last decade, the historic intersection was losing its identity. Inspired by the concept of the ASEAN Secretariat building and the original city plan of Kebayoran Baru, the design reintroduces 'CSW' as "Cakra Selaras Wahana." "Cakra" – a circular shape pedestrian bridge (represents the 'lost' roundabout in the historical city plan); "Selaras" - harmonious with the surrounding; and "Wahana" - transit space for connecting the BRT and MRT users.

Some existing problems (2016-2019) in the CSW intersection: disintegrated & non-human centered public facilities. This interchange is passed by BRT (Transjakarta) corridor XIII (west-east flyover busway) and a year old MRT (north-south railway). However, the existing CSW Transjakarta bus shelter, which is located at a 23 meters height, only has stair access and no direct connection with the ASEAN MRT station located less than 100 meters north.