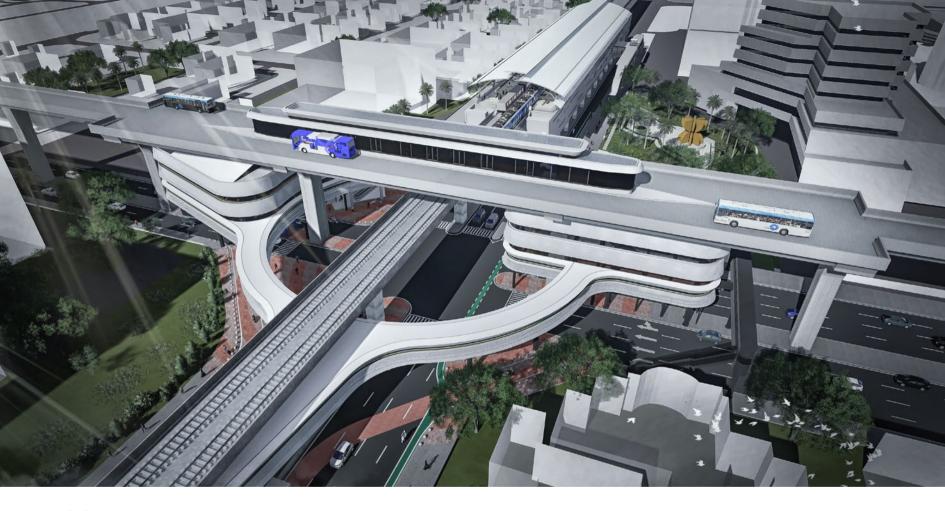

Preface

1948

2002-2014

2017

CSW (Centrale Stichting Wederopbouw) intersection is located in Kebayoran Baru. Because of the massive development during the last decade, the historic intersection was losing its identity. Inspired by the concept of the ASEAN Secretariat building and the original city plan of Kebayoran Baru, the design reintroduces 'CSW' as "Cakra Selaras Wahana." "Cakra" – a circular shape pedestrian bridge (represents the 'lost' roundabout in the historical city plan); "Selaras" - harmonious with the surrounding; and "Wahana" - transit space for connecting the BRT and MRT users.

Some existing problems (2016-2019) in the CSW intersection: disintegrated & non-human centered public facilities. This interchange is passed by BRT (Transjakarta) corridor XIII (west-east flyover busway) and a year old MRT (north-south railway). However, the existing CSW Transjakarta bus shelter, which is located at a 23 meters height, only has stair access and no direct connection with the ASEAN MRT station located less than 100 meters north.

#### Reconnect the Past, Reinvent the Future

Respect the historical context and reconsider the possible future development.

Massing Concept

ASEAN (Association of Southeast Asian Nations) Secretariat is located facing CSW Intersection. It is designed by Soejoedi (Indonesia's modern architecture pioneer) in the previous half century. Soejoedi responded to the CSW roundabout, created an 'L'-letter-shaped building.

Massing Concept

1

The CSW Roundabout was then responded by the design of the ASEAN Secretariat building, which is now one of Indonesia's Modern Architecture Heritage Buildings. The missing roundabout means **the lost of identity**.

2 Represent the 'CSW Roundabout' a symbol of unity that refines the existing massive infrastructure.

**3** The circular-shaped mass is **pulled in three directions** to connect and provide function. The mass provides a new perspective for the surroundings. 4

The mass then vertically connecting

the elevated busway with the

road below. The mass width is

surroundings.

spaced sufficiently, to respect the

5 Respecting

**Respecting the Cultural Heritage:** The facade is inspired by the 'floating' design concept of ASEAN building.