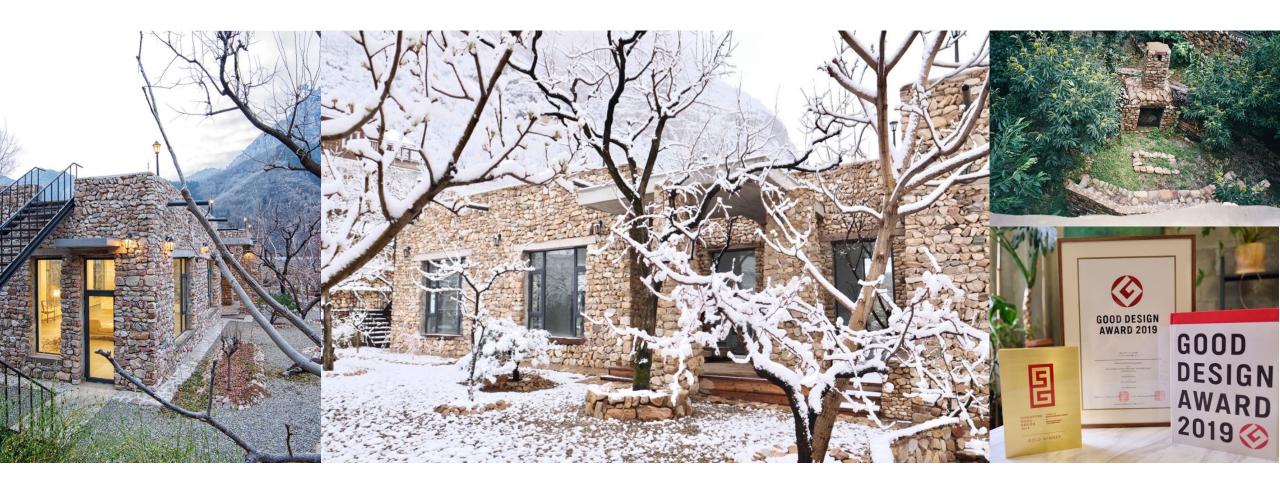

## **PROJECTS:**

Moss Stonehouse & Garden (Pinggu District, Beijing)

SINGAPORE **GOOD DESIGN 2019 SG MARK (GOLD AWARD)**JAPAN **GOOD DESIGN 2021 G MARK AWARD** 

Garden Landscape for a Private Residence

(Shunyi, Beijing)