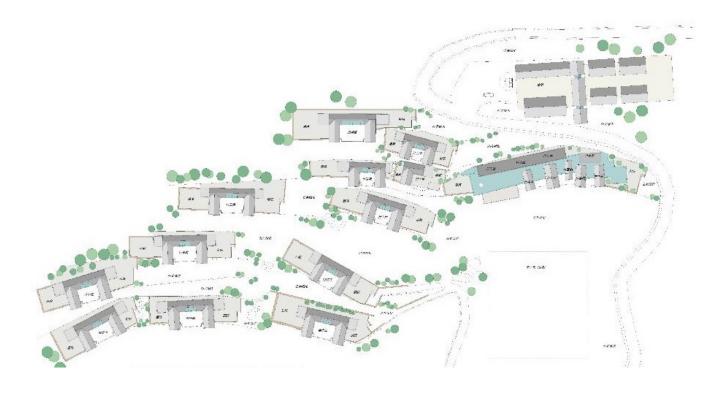

**Project: Revival of an old mining village** on a hill slope into farm stays, as well as surrounding landscape design filled with rare plants, old trees, rocky terraces & pathways.

CONCEPTUAL & FEASIBILITY STUDIES FOR LARGE-SCALE LANDSCAPE AND FARMING PROJECTS