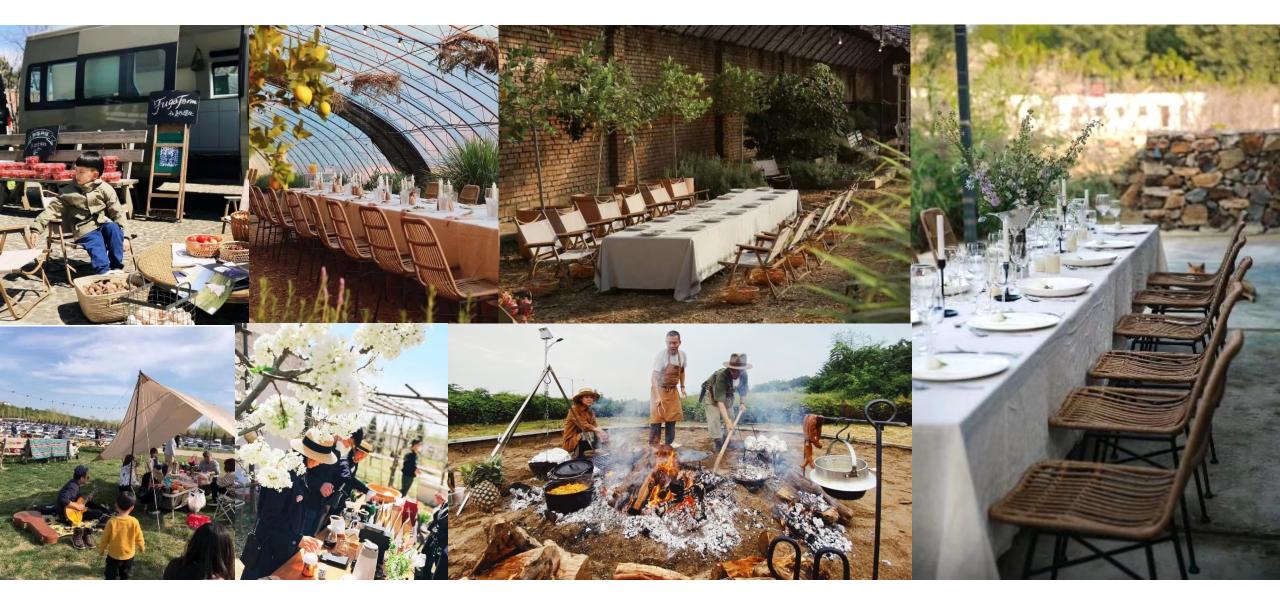

Board (

## SINGAPORE

## GOOD DESIGN 2021 SG MARK AWARD

## **JAPAN**

## **GOOD DESIGN 2021 G MARK AWARD**



#### THE STRAITS TIMES

#### OR SUBSCRIBERS

Singapore couple give vegetable farms in Beijing a facelift



Fuga Farm owner Li Yuqing (second from left) with Singaporean couple Teo Cheng Huat (from left) and Lim Leng Kuan, and their daughter Amanda. ST PHOTO. DANSON CHEONG









Construction was limited during the pandemic situation in Spring Summer of 2020, however there was a vast transformation after mere 4 months.



Re-construction of the book store, chicken coop and planting troughs using recycled and reclaimed materials.





**FUGA FARM volunteers** 



**Family & Educational Activities** 



**Making Herbal Essence** 



**Art Workshops** 



# **Seasonal Markets**



Wild Feast Bonfires & Dinners

# **PROJECTS:**

## **PROJECTS:**



Moss Stonehouse & Garden (Pinggu District, Beijing)

SINGAPORE **GOOD DESIGN 2019 SG MARK (GOLD AWARD)**JAPAN **GOOD DESIGN 2021 G MARK AWARD** 



Garden Landscape for a Private Residence

(Shunyi, Beijing)









**Project: Revival of an old mining village** on a hill slope into farm stays, as well as surrounding landscape design filled with rare plants, old trees, rocky terraces & pathways.

CONCEPTUAL & FEASIBILITY STUDIES FOR LARGE-SCALE LANDSCAPE AND FARMING PROJECTS



**Project: Restoration of an existing Water Amusement Park** into a educational environmental friendly adventure fun park for visitors to visit, experience and learn more of the wild life, birds and plants including rice field planting and harvest