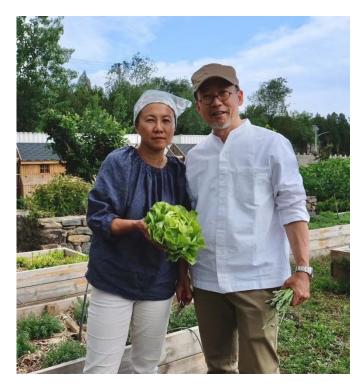

#### OR SUBSCRIBERS

Singapore couple give vegetable farms in Beijing a facelift

Fuga Farm owner Li Yuqing (second from left) with Singaporean couple Teo Cheng Huat (from left) and Lim Leng Kuan, and their daughter Amanda. ST PHOTO. DANSON CHEONG