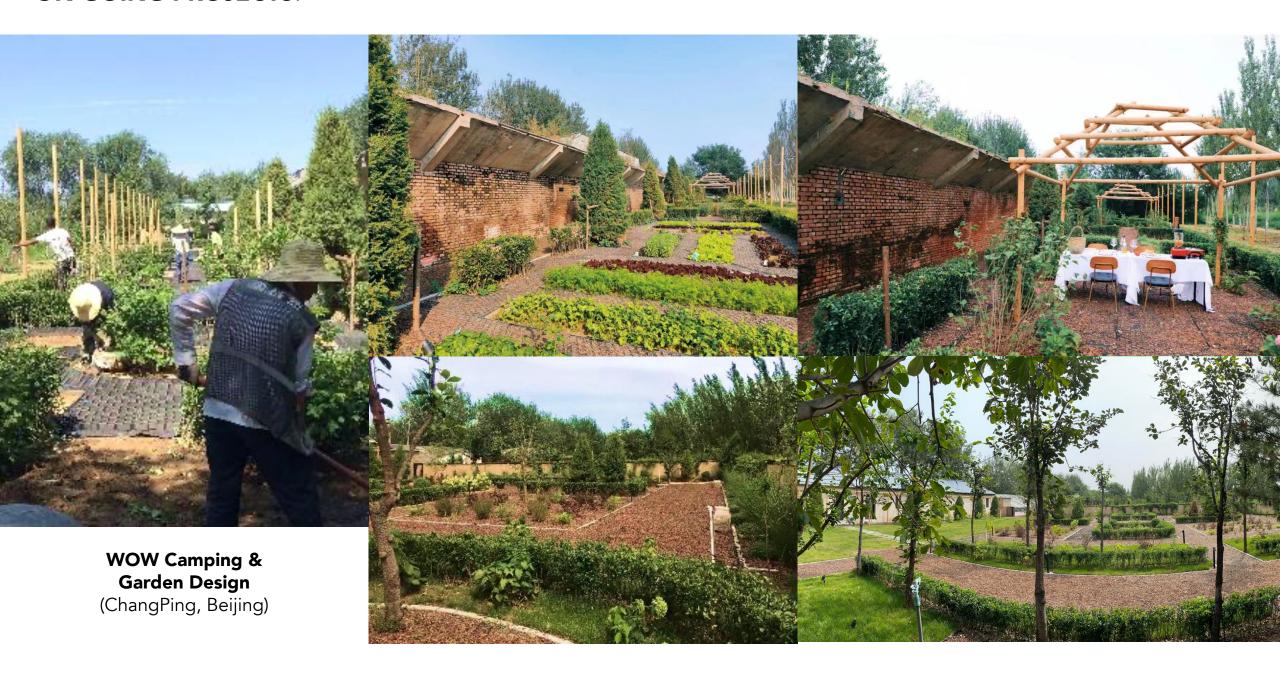

Project: Transforming a traditional crop farmland into a creative garden with educational tours and events for visitors to engage and participate in.