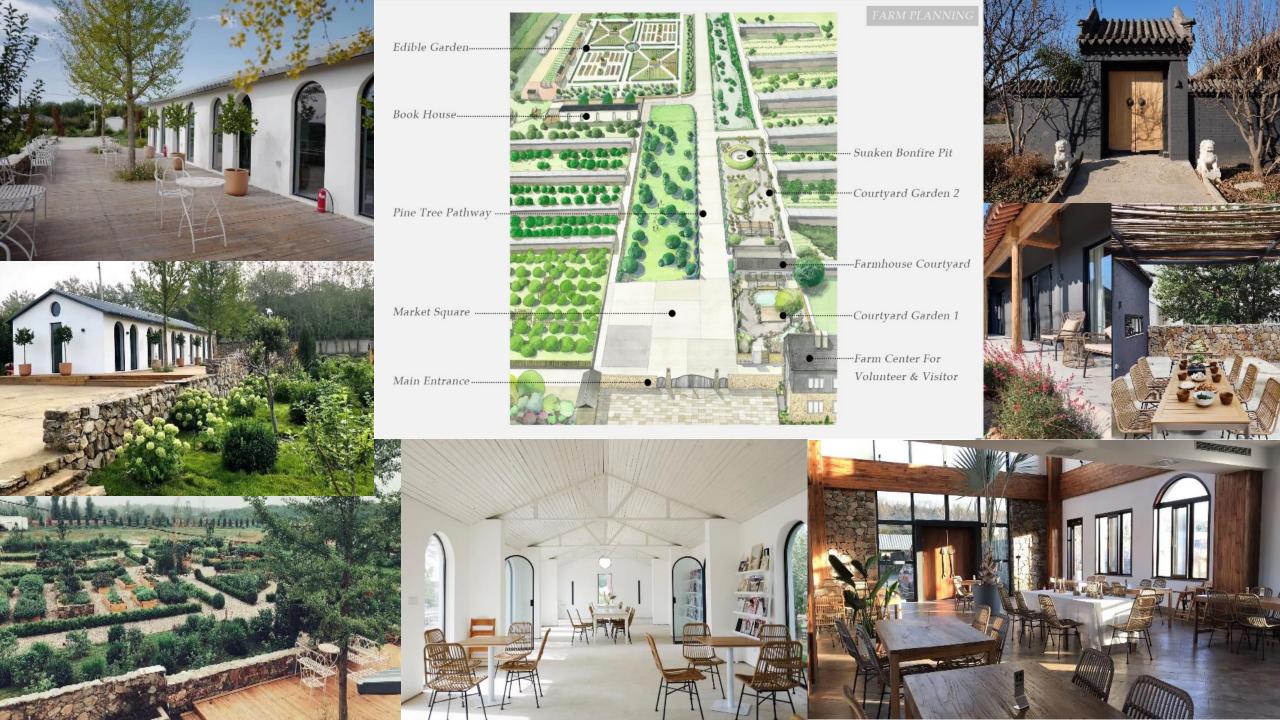

## **PROJECTS:**

Moss Stonehouse & Garden (Pinggu District, Beijing)

SINGAPORE **GOOD DESIGN 2019 SG MARK (GOLD AWARD)**JAPAN **GOOD DESIGN 2021 G MARK AWARD** 

Garden Landscape for a Private Residence

(Shunyi, Beijing)