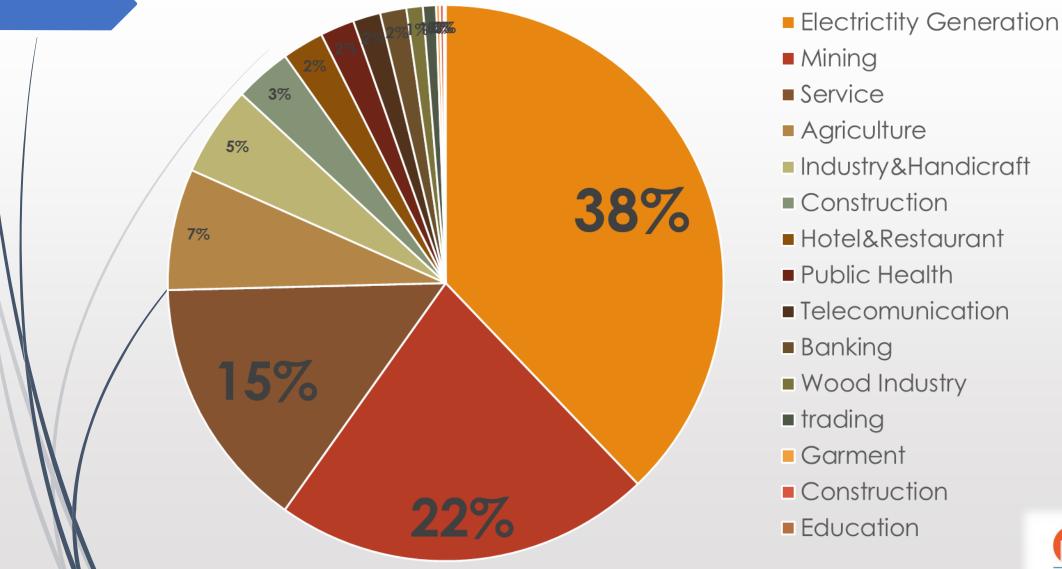

### Approved Foreign Investment Project by Sector

LAND OF AMPLE OPPORTUNITIES AND SUCCESS

# Japanese investment in Lao PDR

| No    | Sector                 | Unit | Local Share |            | Foreign Share | Value of Investment (IISS) |  |
|-------|------------------------|------|-------------|------------|---------------|----------------------------|--|
| 110   |                        | Ont  | Private     | Government | roreign share | Value of Investment (US\$) |  |
| 1     | Agriculture            | 23   | 3,157,530   | 150,000    | 50,232,314    | 53,539,844                 |  |
| 2     | Industry & Handicraft  | 21   | 1,490,000   |            | 28,531,378    | 30,021,378                 |  |
| 3     | Wood Industry          | 5    | 719,800     |            | 19,126,400    | 19,846,200                 |  |
| 4     | Service                | 13   | 3,936,174   | 1,745,000  | 7,321,733     | 13,002,907                 |  |
| 5     | Garment                | 6    | 480,150     |            | 5,179,350     | 5,659,500                  |  |
| 6     | Construction           | 3    |             |            | 5,156,000     | 5,156,000                  |  |
| 7     | Trading                | 7    | 765,000     |            | 2,010,000     | 2,775,000                  |  |
| 8     | Hotel & Restaurant     | 5    | 457,500     | 20,000     | 1,262,500     | 1,740,000                  |  |
| 9     | Electricity Generation | 1    |             |            | 1,000,000     | 1,000,000                  |  |
| 10    | Consultances           | 5    | 4,554       |            | 966,375       | 970,929                    |  |
| 11    | Education              | 2    | 306,000     |            | 344,000       | 650,000                    |  |
| TOTAL |                        | 91   | 11,316,708  | 1,915,000  | 121,130,049   | 134,361,757                |  |