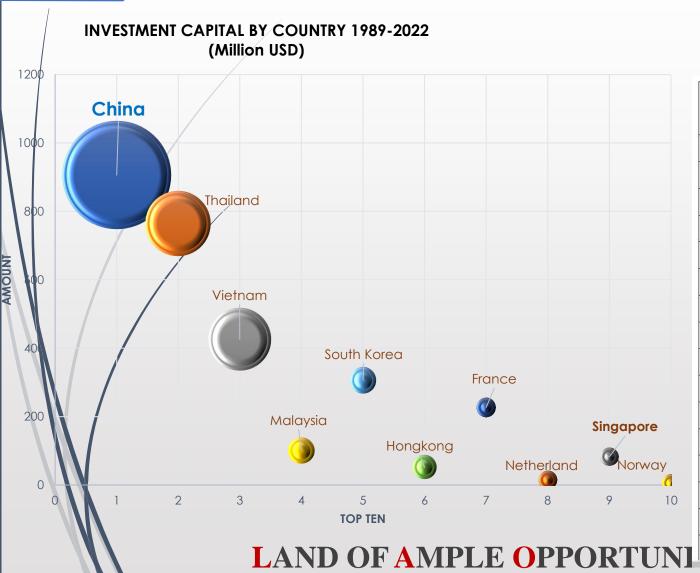

# Top 10 investment Ranking

| No | Country        | Unit | Value of Investment (US\$) |
|----|----------------|------|----------------------------|
| 1  | Lao*           | 2829 | 15,381,812,977             |
| 2  | China          | 920  | 13,465,892,261             |
| 3  | Thailand       | 764  | 4,728,453,493              |
| 4  | Vietnam        | 425  | 4,208,910,907              |
| 5  | Malaysia       | 101  | 767,128,844                |
| 6  | Korea, South   | 312  | 758,848,151                |
| 7  | Hong Kong      | 52   | 644,457,259                |
| 8  | France         | 227  | 558,354,763                |
| 9  | Netherlands    | 15   | 399,366,484                |
| 10 | Singapore      | 83   | 362,349,918                |
| 11 | Norway         | 6    | 346,435,550                |
| 12 | Australia      | 90   | 194,662,582                |
| 13 | United Kingdom | 55   | 167,031,258                |
| 14 | United States  | 119  | 150,949,732                |
| 15 | Japan          | 106  | 121,130,049                |
| 16 | Taiwan         | 76   | 120,538,116                |