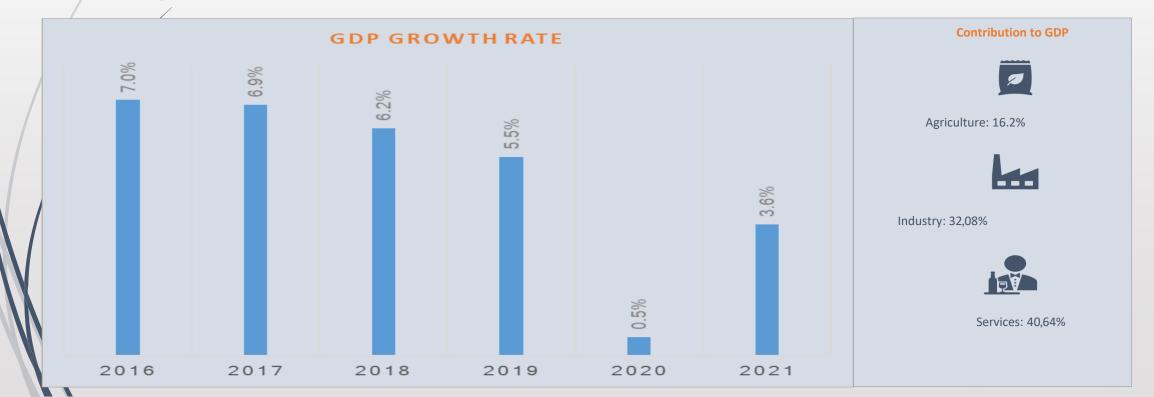

### Lao PDR's recent economic performances

- GDP grew 6.4% per year between 2016 and 2019.
- ➤ In 2020, GDP grew only 0.5% due to the impact of Covid-19 and return to 3.6% in 2021.
- > Structure of the economy: services sector accounts for 40.64% of GDP, industry sector accounts for 32.08% and agriculture sector accounts for 16.2% of GDP.